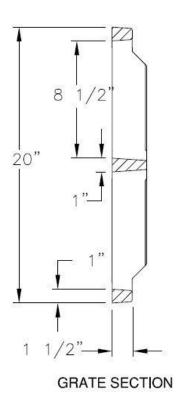

#### **GRATE SECTION**

#### Manufacturer

Grate Material: Gray Iron (CL35)

Design Load: Heavy Duty
Coating: Undipped
Open Area: 177 SQ IN
Certification: ASTM A48
Country of Origin: USA

DISCLAIMER - The customer and the customer are architects, engineers, consultants, and other professionals are completely responsible for the selection installation and maintenance of any product purchased from Trench Drain Supply and/or its manufacturers. TRENCH DRAIN SUPPLY MAKES NO WARRANTY, EXPRESS OR IMPLIED, AS TO THE SUITABILITY, DESIGN, MERCHANTIBILITY, OR FITNESS OF THE PRODUCT FOR CUSTOMERS APPLICATION. The drawing and information provided remain the property and copyright of the manufacturer listed. The manufacturer reserves the right to modify specification without notice.