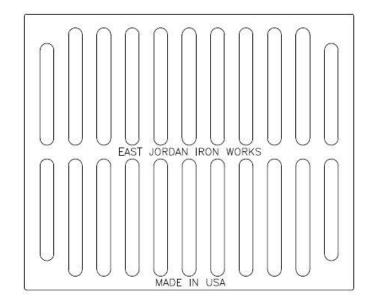

## 1-877-903-7246

www.trenchdrainsupply.com

Number
Series
6956M2
Series
Trench Drain Grate
Heavy Duty

# 6956 Trench Grate

#### Manufacturer

Grate Material: Gray Iron (CL35)

Design Load: Heavy Duty
Coating: Undipped
Open Area: 177 SQ IN
Certification: ASTM A48
Country of Origin: USA

DISCLAIMER - The customer and the customer are architects, engineers, consultants, and other professionals are completely responsible for the selection installation and maintenance of any product purchased from Trench Drain Supply and/or its manufacturers. TRENCH DRAIN SUPPLY MAKES NO WARRANTY, EXPRESS OR IMPLIED, AS TO THE SUITABILITY, DESIGN, MERCHANTIBILITY, OR FITNESS OF THE PRODUCT FOR CUSTOMERS APPLICATION. The drawing and information provided remain the property and copyright of the manufacturer listed. The manufacturer reserves the right to modify specification without notice.