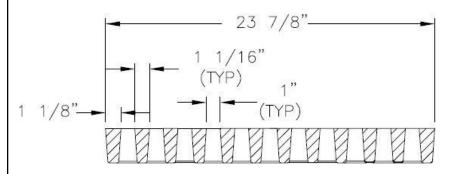

## 1-877-903-7246

www.trenchdrainsupply.com

Number
Series
6956M2
Series
Trench Drain Grate
Heavy Duty

# 6956 Trench Grate

#### Manufacturer

Grate Material: Gray Iron (CL35)

Design Load: Heavy Duty
Coating: Undipped
Open Area: 177 SQ IN
Certification: ASTM A48
Country of Origin: USA

DISCLAIMER - The customer and the customer are architects, engineers, consultants, and other professionals are completely responsible for the selection installation and maintenance of any product purchased from Trench Drain Supply and/or its manufacturers. TRENCH DRAIN SUPPLY MAKES NO WARRANTY, EXPRESS OR IMPLIED, AS TO THE SUITABILITY, DESIGN, MERCHANTIBILITY, OR FITNESS OF THE PRODUCT FOR CUSTOMERS APPLICATION. The drawing and information provided remain the property and copyright of the manufacturer listed. The manufacturer reserves the right to modify specification without notice.